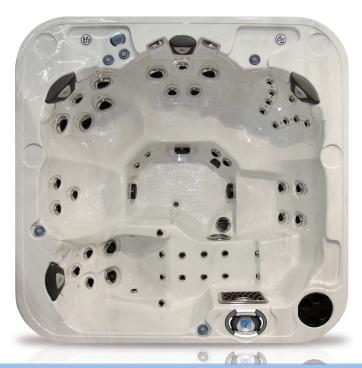

## **Traditional Series**

Seating Water Capacity Dimensions

1454 L | 384 US Gal 92 x 92 x 40 in 234 x 234 x 101.5 cm

#### **BUILT TO LAST®**

Plush Headrests **Beverage Holders** Thread-In Jets Anti-Slip Textured Floor **Ergonomic Seating** Multi Level Seating Non-Float Lounger Large Footwells **Recessed Jetting** Water Features (Waterfalls) Programmable Filtration Cycles **Bottom Moisture Protection** Coast Guard Corner Protection Freeze Protection Formed Equipment Enclosure Steel Reinforced Acrylic Shell Pressure Treated Frame Hand-Built Cabinets Gate Valves Oversized Plumbing Barb & Clamp Plumbing

#### PREMIUM FEATURES

Luxury Trillium SS Jet
Extreme® XL Water Diverters
Extreme Power'sage Zone
Air Toggle Switches (Air for Jets)
175 sq.ft. Hydro Cyclonic Filtration
Self Cleaning Sweeper Jet
Smartphone Control Ready
Choice of Shell Colors
Cedar or Synthetic Cabinet
5 x 3" Energy Saver Cover
Framelock Insulation
Volcano Jet with Diverter Valve

#### **ELITE SERIES**

Carbon Fiber LED Control Panel 5" Safety Light 32 - 50 Jets | 5-10 Combined HP

#### **LUXURY SERIES**

Color Touch Screen Controls 7" Frosted Light Dome 56 - 82 Jets | 14-15 Combined HP