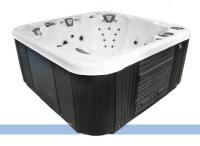

## **Traditional Series**

Seating Water Capacity Dimensions

1454 L | 384 US Gal 92 x 92 x 40 in 234 x 234 x 101.5 cm

#### **BUILT TO LAST®**

Plush Headrests **Beverage Holders** Thread-In Jets Anti-Slip Textured Floor **Ergonomic Seating** Multi Level Seating Non-Float Lounger Large Footwells **Recessed Jetting** Water Features (Waterfalls) Programmable Filtration Cycles **Bottom Moisture Protection** Coast Guard Corner Protection Freeze Protection Formed Equipment Enclosure Steel Reinforced Acrylic Shell Pressure Treated Frame Hand-Built Cabinets Gate Valves Oversized Plumbing Barb & Clamp Plumbing

#### PREMIUM FEATURES

Luxury Trillium SS Jet
Extreme® XL Water Diverters
Extreme Power'sage Zone
Air Toggle Switches (Air for Jets)
175 sq.ft. Hydro Cyclonic Filtration
Self Cleaning Sweeper Jet
Smartphone Control Ready
Choice of Shell Colors
Cedar or Synthetic Cabinet
5 x 3" Energy Saver Cover
Framelock Insulation
Volcano Jet with Diverter Valve